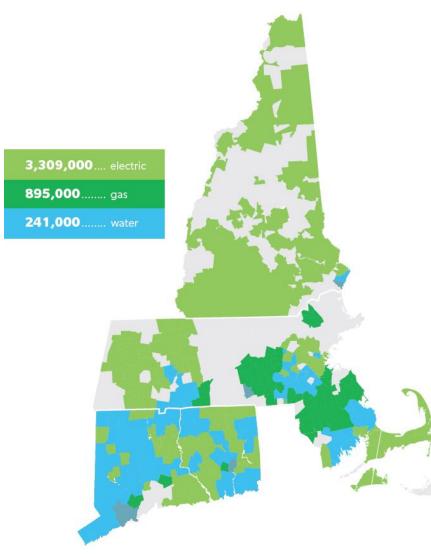

#### **EVERSURCE**

- New England's largest energy delivery company
- Provides electric, gas and water services
- Serves 4.4 million customers across 586 communities in CT, MA, and NH
- Powered by a team of 10,000 employees